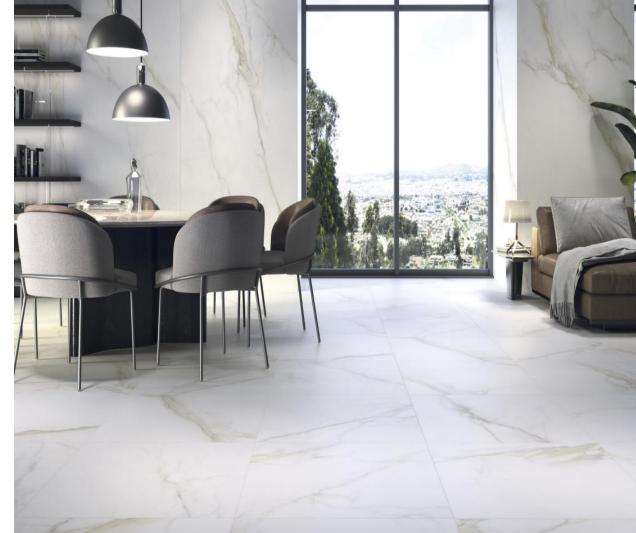

elain marble with a pure white background and elegant gray veins that run across the stone.

Our Statuario Model comes in

Three sizes in both Polish & Matt

Finish.







 $120 \times 260$   $75 \times 150$   $60 \times 120$ 

# STATUARIO — Living Room





# STATUARIO — Bathroom





# STATUARIO — Kitchen





# STATUARIO – Stairs





#### DIAMOND GOLD

#### The Casa Cavalli Diamond

Gold is one of the most prestigious stones in the world. Quarried in the mountains of Carrara Italy, this marble features a white background with dramatic veins in golden tones. Its natural variation creates a luxurious artwork in every piece.

Our Diamond Model comes in Three sizes in both Polish & Matt Finish.







 $120 \times 260$   $75 \times 150$   $60 \times 120$ 

# DIAMOND GOLD — Living Room





# DIAMOND GOLD — Bathroom





# DIAMOND GOLD - Kitchen





# **CASPIO**

The Casa Cavalli Caspio is a classic marble tiles that compliments the elegant and spacious work area. Its glossy finish add a vibrant look especially when sun rays strike directly on the surface of the tiles.

Our Caspio Model comes in two colors, one size & in Polish Finish.





 $75 \times 150$   $75 \times 150$ 

# CASPIO — Living Room





# **TUSCANY**

The Casa Cavalli Tuscany is

inspired by the serene beauty of travertine, this polished marble collection is designed to create creative design spaces with a refined and natural ambience.

Our Tuscany Model comes in Three colors, One size & in Polish Finish.







 $75 \times 150$   $75 \times 150$   $75 \times 150$ 

# TUSCANY — Living Room





# **EGEO**