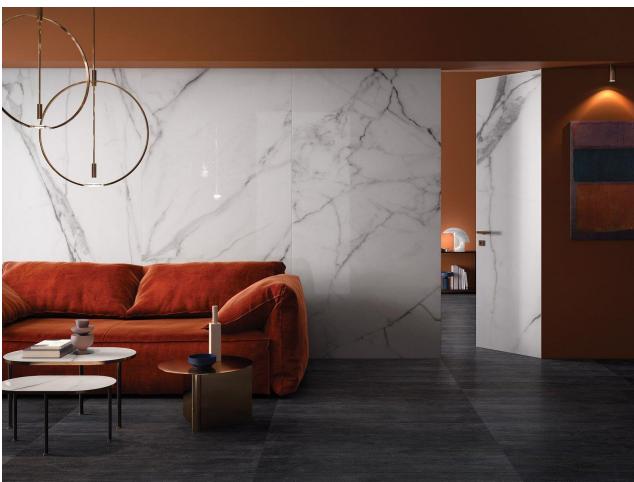

### • RAK TILES INNOVATIVE SOLUTIONS — THROUGH-BODY VEINING

Through-Body Veining is RAK Ceramics' innovative breakthrough in reproducing natural marble and stone veins that pass through the thickness of the porcelain slab's body.

This technology gives porcelain slab a unique design feature, having a consistent marble veining, from the surface to the body until the base - a total synchronization.