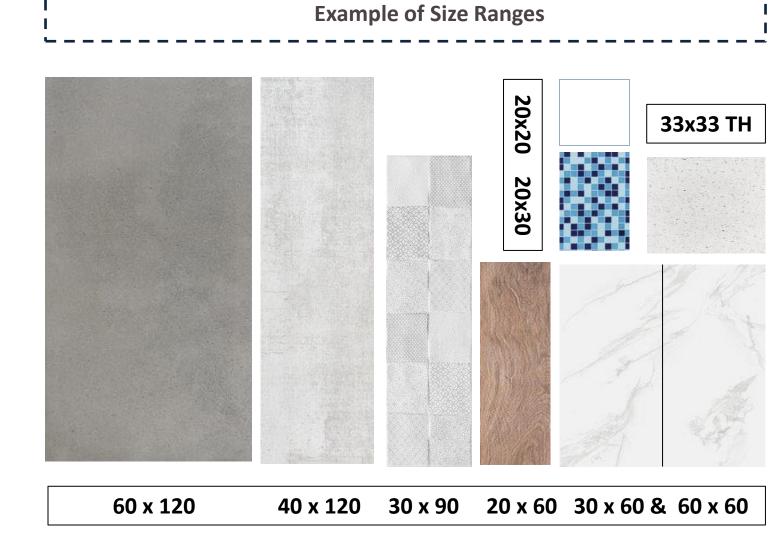

**RAK Tiles Product Collection** 

- Through-body Veining
- Outdoor Collection
- High Performance Tiles
- RAK-Sanit
- KLIMA
- LUCE

- Maximus Collection
- Marble Collection
- Concrete Collection
- Stone Collection
- Wood Collection
- Metalic Collection

#### **COUNTERTOP SURFACES**

DahanCo provides three different sizes
of the Maximus Collection with three
different thicknesses to satisfy your
perfect selection.