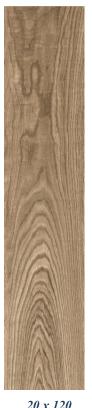

## **OREGON**

The Casa Cavalli Oregon is inspired by wood effect tiles. Natural-looking tiles are one of the key trends for indoor and outdoor floors and wood is one of the most popular choices thanks to its versatility and beauty.

Our Oregon Model comes in Three colors, One size
& in Matt Finish

20 x 120 ROBLE

20 x 120 HAYA