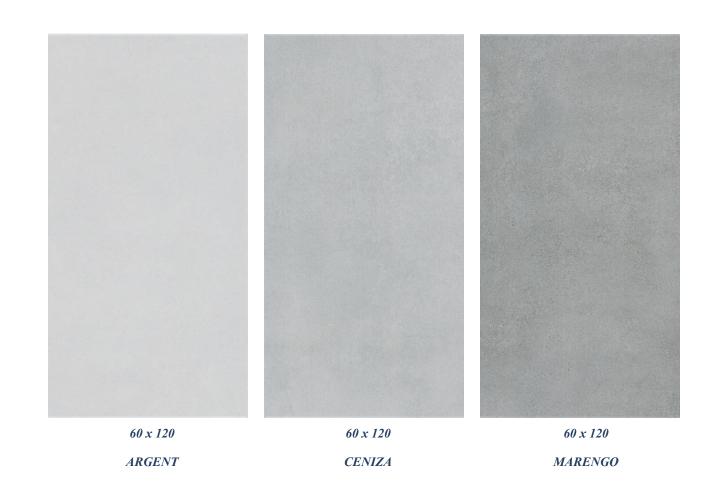

## **CONTRACT**

7he Casa Cavalli Contract

are Cement concept tile that noted for their multi-color patterns durability and sophisticated look. These tiles are widely used in Latin America and Europe.

Our Contract Model comes in Two colors, One size & in Matt Finish.

60 x 120 60 x 120 WHITE PEARL