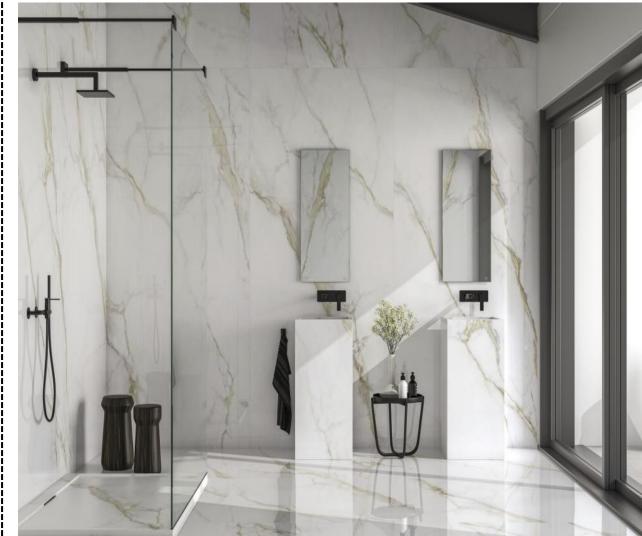

background and elegant gray veins that run across the stone.

Our Statuario Model comes in

Three sizes in both Polish & Matt

Finish.







 $120 \times 260$   $75 \times 150$   $60 \times 120$ 

# STATUARIO — Living Room





# STATUARIO — Bathroom





# STATUARIO — Kitchen





# STATUARIO – Stairs





#### DIAMOND GOLD

#### The Casa Cavalli Diamond

Gold is one of the most prestigious stones in the world. Quarried in the mountains of Carrara Italy, this marble features a white background with dramatic veins in golden tones. Its natural variation creates a luxurious artwork in every piece.

Our Diamond Model comes in Three sizes in both Polish & Matt Finish.







 $120 \times 260$   $75 \times 150$   $60 \times 120$ 

# DIAMOND GOLD — Living Room





# DIAMOND GOLD — Bathroom





# DIAMOND GOLD - Kitchen





# **CASPIO**

The Casa Cavalli Caspio is a classic marble tiles that compliments the elegant and spacious work area. Its glossy finish add a vibrant look especially when sun rays strike directly on the surface of the tiles.

Our Caspio Model comes in two colors, one size & in Polish Finish.





 $75 \times 150$   $75 \times 150$ 

# CASPIO — Living Room





# **TUSCANY**

The Casa Cavalli Tuscany is

inspired by the serene beauty of travertine, this polished marble collection is designed to create creative design spaces with a refined and natural ambience.

Our Tuscany Model comes in Three colors, One size & in Polish Finish.







 $75 \times 150$   $75 \times 150$   $75 \times 150$ 

# TUSCANY — Living Room





# **EGEO**

The Casa Cavalli Egeo: Its st