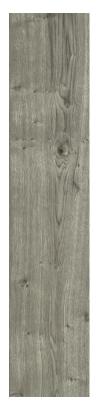

## **OREGON**

The Casa Cavalli Oregon is inspired by wood effect tiles. Natural-looking tiles are one of the key trends for indoor and outdoor floors and wood is one of the most popular choices thanks to its versatility and beauty.

Our Oregon Model comes in Three colors, One size
& in Matt Finish

20 x 120 ROBLE

20 x 120 HAYA