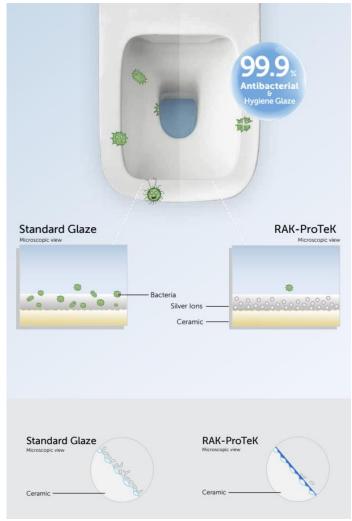

### • RAK TILES INNOVATIVE SOLUTIONS — RAK-SANIT

RAK-Sanit is a complete solution that includes Gres Porcelain and Ceramic tile collections that reduce bacterial contamination and contribute to a healthier living and working environment owing to its antibacterial properties given by silver nitrate compounds.

#### **Global Approvals & Standards**

RAK Ceramics Sanitaryware production is accredited with the world's most reputable certification entities. With national and international certifications for product and processes, RAK Ceramics not only complies to the requirements, but often exceeds the most stringent international standards.

RAK owns severe water/air product testing is performed on the 100% of WC & Bidet production. Only complying products are labeled with our QC sticker: a seal of quality and performance!

The world's leading ceramics lifestyle solution provider