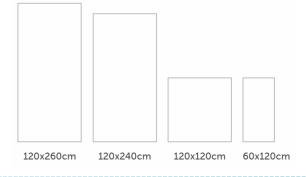

Maximus is available in 3 thicknesses
and a wide range of finishes and sizes.

Heat resistance, recyclable, light
weight, durable and easy to clean.

Maximus is the best answer to the
most challenging architectural and

#### **COUNTERTOP SURFACES**

DahanCo provides three different sizes
of the Maximus Collection with three
different thicknesses to satisfy your
perfect selection.