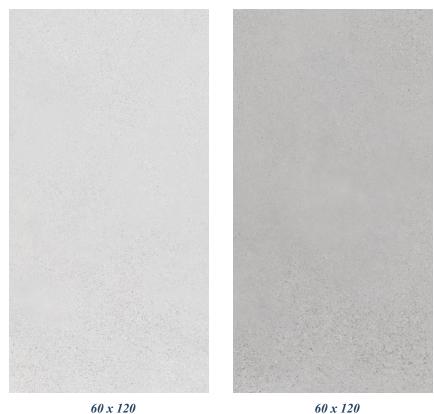

#### **STATUARIO**

# The Casa Cavalli

Statuario is a classic and famous porcelain marble with a pure white background and elegant gray veins that run across the stone.

Our Statuario Model comes in

Three sizes in both Polish & Matt

Finish.

 $120 \times 260$   $75 \times 150$   $60 \times 120$ 