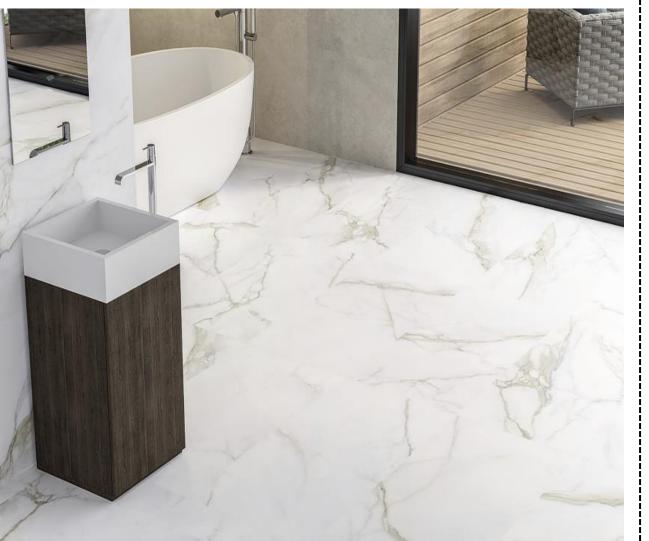

e background and elegant gray veins that run across the stone.

Our Statuario Model comes in

Three sizes in both Polish & Matt

Finish.







 $120 \times 260$   $75 \times 150$   $60 \times 120$ 

# STATUARIO — Living Room





# STATUARIO — Bathroom





# STATUARIO — Kitchen





# STATUARIO – Stairs





#### DIAMOND GOLD

#### The Casa Cavalli Diamond

Gold is one of the most prestigious stones in the world. Quarried in the mountains of Carrara Italy, this marble features a white background with dramatic veins in golden tones. Its natural variation creates a luxurious artwork in every piece.

Our Diamond Model comes in Three sizes in both Polish & Matt Finish.







 $120 \times 260$   $75 \times 150$   $60 \times 120$ 

# DIAMOND GOLD — Living Room





# DIAMOND GOLD — Bathroom





# DIAMOND GOLD - Kitchen





# **CASPIO**

The Casa Cavalli Caspio is a classic marble tiles that compliments the elegant and spacious work area. Its glossy finish add a vibrant look especially when sun rays strike directly on the surface of the tiles.

Our Caspio Model comes in two colors, one size & in Polish Finish.





 $75 \times 150$   $75 \times 150$ 

# CASPIO — Living Room





# **TUSCANY**

The Casa Cavalli Tuscany is

inspired by the serene beauty of travertine, this polished marble collection is designed to create creative design spaces with a refined and natural ambience.

Our Tuscany Model comes in Three colors, One size & in Polish Finish.







 $75 \times 150$   $75 \times 150$   $75 \times 150$ 

# TUSCANY — Living Room





# **EGEO**

The Casa Cavalli Egeo: Its