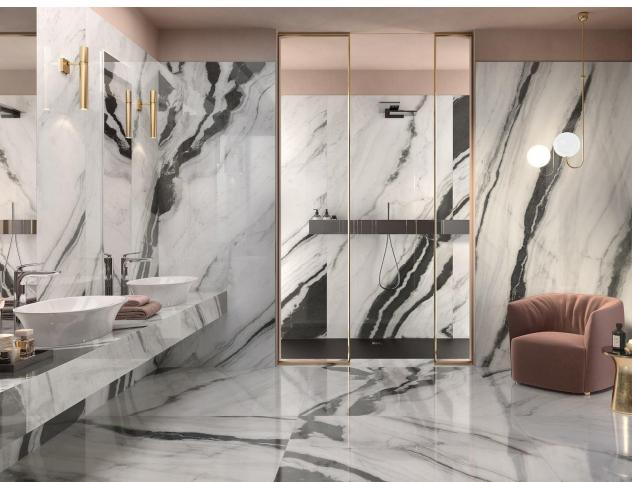

### • RAK TILES INNOVATIVE SOLUTIONS — THROUGH-BODY VEINING

Through-Body Veining is RAK Ceramics' innovative breakthrough in reproducing natural marble and stone veins that pass through the thickness of the porcelain slab's body.

This technology gives porcelain slab a unique design feature, having a consistent marble veining, from the surface to the body until the base - a total synchronization.