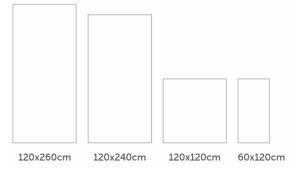

Maximus is available in 3 thicknesses
and a wide range of finishes and sizes.

Heat resistance, recyclable, light
weight, durable and easy to clean.

Maximus is the best answer to the
most challenging architectural and

#### **COUNTERTOP SURFACES**

DahanCo provides three different sizes
of the Maximus Collection with three
different thicknesses to satisfy your
perfect selection.

Finish.

 $120 \times 260$   $75 \times 150$   $60 \times 120$ 

Our Diamond Model comes in Three sizes in both Polish & Matt Finish.

 $120 \times 260$   $75 \times 150$   $60 \times 120$ 