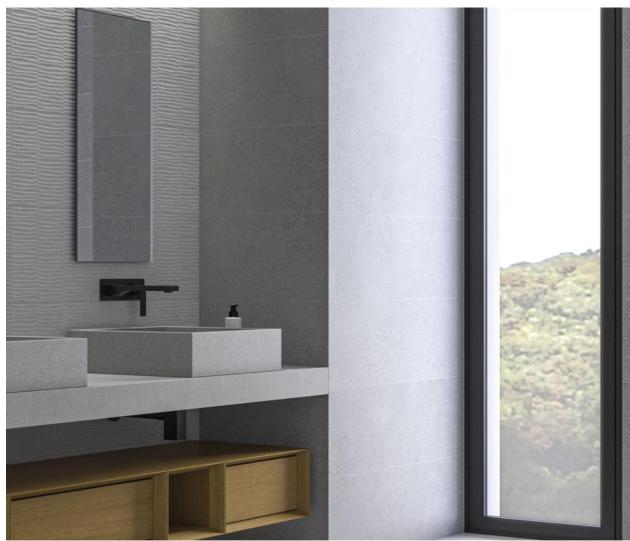

### • RAK TILES INNOVATIVE SOLUTIONS — THROUGH-BODY VEINING

Through-Body Veining is RAK Ceramics' innovative breakthrough in reproducing natural marble and stone veins that pass through the thickness of the porcelain slab's body.

This technology gives porcelain slab a unique design feature, having a consistent marble veining, from the surface to the body until the base - a total synchronization.