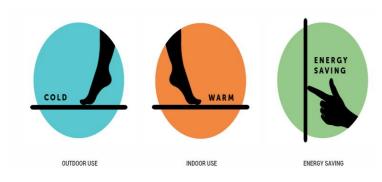

### • RAK TILES INNOVATIVE SOLUTIONS - KLIMA

Klima is a new generation ceramic that, thanks to special materials, is able to absorb and repel heat according to individual needs. Suitable for both indoor and outdoor applications, for flooring or external walls, to achieve maximum comfort with minimum energy impact.