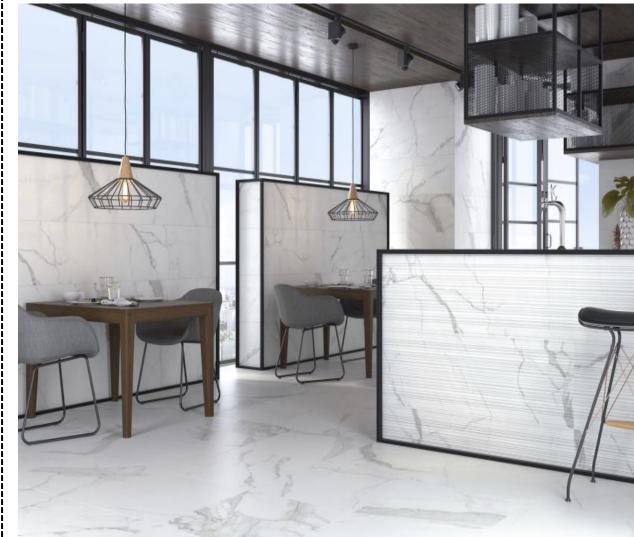

### • RAK TILES INNOVATIVE SOLUTIONS — THROUGH-BODY VEINING

Through-Body Veining is RAK Ceramics' innovative breakthrough in reproducing natural marble and stone veins that pass through the thickness of the porcelain slab's body.

This technology gives porcelain slab a unique design feature, having a consistent marble veining, from the surface to the body until the base - a total synchronization.