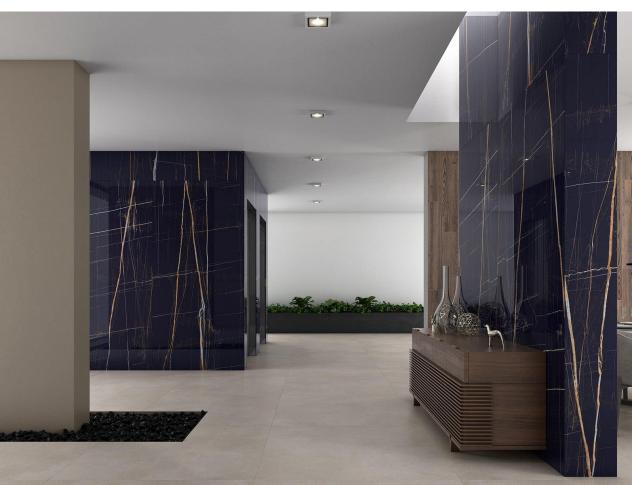

### • RAK TILES INNOVATIVE SOLUTIONS — THROUGH-BODY VEINING

Through-Body Veining is RAK Ceramics' innovative breakthrough in reproducing natural marble and stone veins that pass through the thickness of the porcelain slab's body.

This technology gives porcelain slab a unique design feature, having a consistent marble veining, from the surface to the body until the base - a total synchronization.