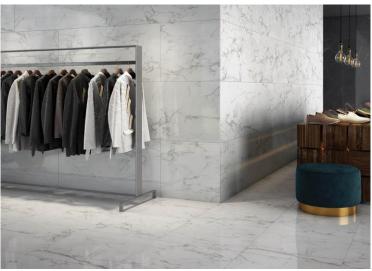

### • RAK TILES INNOVATIVE SOLUTIONS — THROUGH-BODY VEINING

Through-Body Veining is RAK Ceramics' innovative breakthrough in reproducing natural marble and stone veins that pass through the thickness of the porcelain slab's body.

This technology gives porcelain slab a unique design feature, having a consistent marble veining, from the surface to the body until the base - a total synchronization.