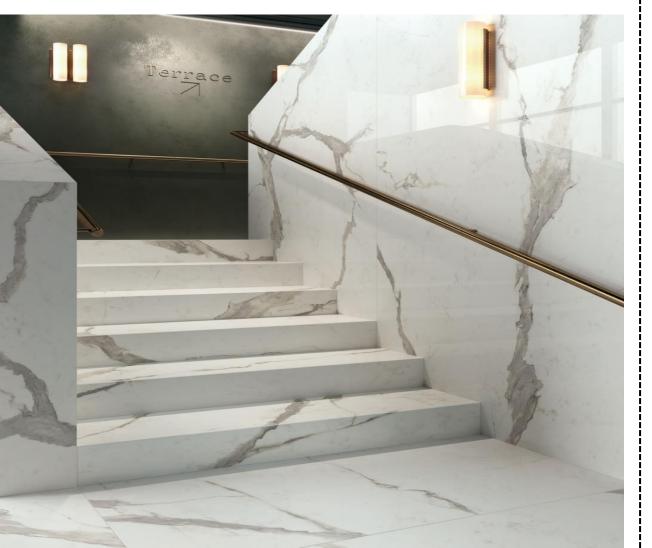

ILE BOOK*2022



The Casa Cavalli tiles collection combines elegance and functionality that every space of your home needs.

We bring European tiles that perfectly contribute to optimizing the functionality with enhanced elegant finishes of the tiles for walls and floors.

The brand started in 2019. Since then, the beauty collection continuous.



# Casa Cavalli

Marble Collection

#### **STATUARIO**

# The Casa Cavalli

Statuario is a classic and famous porcelain marble with a pure white background and elegant gray veins that run across the stone.

Our Statuario Model comes in

Three sizes in both Polish & Matt

Finish.







 $120 \times 260$   $75 \times 150$   $60 \times 120$ 

# STATUARIO — Living Room





# STATUARIO — Bathroom





# STATUARIO — Kitchen





# STATUARIO – Stairs





#### DIAMOND GOLD

#### The Casa Cavalli Diamond

Gold is one of the most prestigious stones in the world. Quarried in the mountains of Carrara Italy, this marble features a white background with dramatic veins in golden tones. Its natural variation creates a luxurious artwork in every piece.

Our Diamond Model comes in Three sizes in both Polish & Matt Finish.







 $120 \times 260$   $75 \times 150$   $60 \times 120$ 

# DIAMOND GOLD — Living Room





# DIAMOND GOLD — Bathroom





# DIAMOND GOLD - Kitchen





# **CASPIO**

The Casa Cavalli Caspio is a classic marble tiles that compliments the elegant and spacious work area. Its glossy finish add a vibrant look especially when sun rays strike directly on the surface of the tiles.

Our Caspio Model comes in two colors, one size &