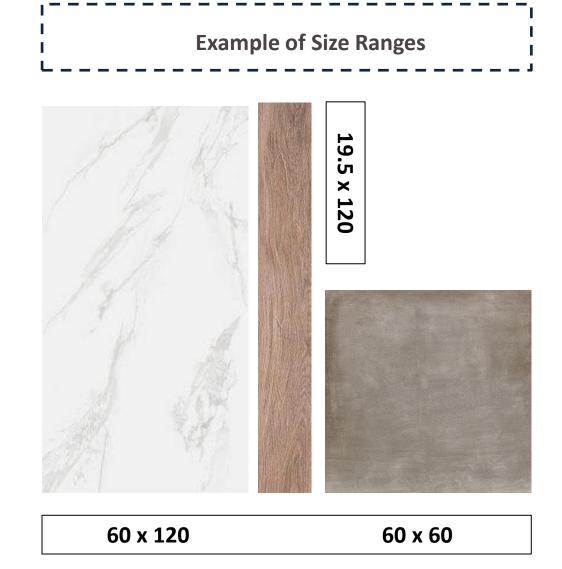

Maximus is available in 3 thicknesses
and a wide range of finishes and sizes.

Heat resistance, recyclable, light
weight, durable and easy to clean.

Maximus is the best answer to the
most challenging architectural and

#### **COUNTERTOP SURFACES**

DahanCo provides three different sizes
of the Maximus Collection with three
different thicknesses to satisfy your
perfect selection.