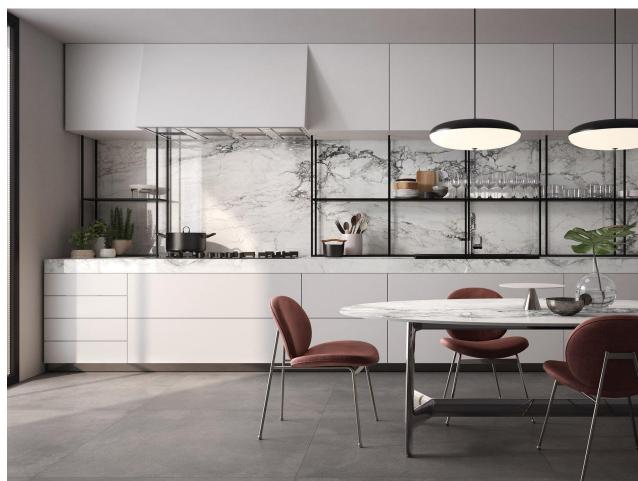

# The Casa Cavalli

Statuario is a classic and famous porcelain marble with a pure white background and elegant gray veins that run across the stone.

Our Statuario Model comes in

Three sizes in both Polish & Matt

# STATUARIO — Kitchen