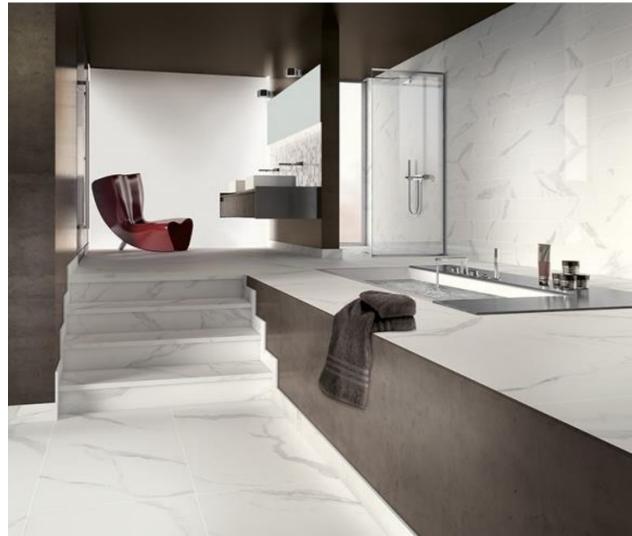

E BOOK*2022



The Casa Cavalli tiles collection combines elegance and functionality that every space of your home needs.

We bring European tiles that perfectly contribute to optimizing the functionality with enhanced elegant finishes of the tiles for walls and floors.

The brand started in 2019. Since then, the beauty collection continuous.



# Casa Cavalli

Marble Collection

#### **STATUARIO**

# The Casa Cavalli

Statuario is a classic and famous porcelain marble with a pure white background and elegant gray veins that run across the stone.

Our Statuario Model comes in

Three sizes in both Polish & Matt

Finish.







 $120 \times 260$   $75 \times 150$   $60 \times 120$ 

# STATUARIO — Living Room





# STATUARIO — Bathroom





# STATUARIO — Kitchen





# STATUARIO – Stairs





#### DIAMOND GOLD

#### The Casa Cavalli Diamond

Gold is one of the most prestigious stones in the world. Quarried in the mountains of Carrara Italy, this marble features a white background with dramatic veins in golden tones. Its natural variation creates a luxurious artwork in every piece.

Our Diamond Model comes in Three sizes in both Polish & Matt Finish.







 $120 \times 260$   $75 \times 150$   $60 \times 120$ 

# DIAMOND GOLD — Living Room





# DIAMOND GOLD — Bathroom





# DIAMOND GOLD - Kitchen





# **CASPIO**

The Casa Cavalli Caspio is a classic marble tiles that compliments the elegant and spacious work area. Its glossy finish add a vibrant look especially when sun rays strike directly on the surface of the tiles.

Our Caspio Model comes in two colors, one size & in