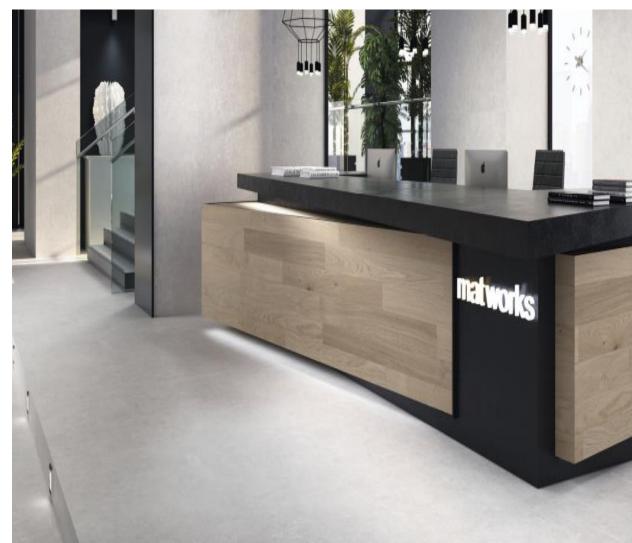

#### **COUNTERTOP SURFACES**

DahanCo provides three different sizes
of the Maximus Collection with three
different thicknesses to satisfy your
perfect selection.