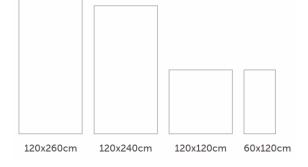

# The Casa Cavalli

Statuario is a classic and famous porcelain marble with a pure white background and elegant gray veins that run across the stone.

Our Statuario Model comes in

Three sizes in both Polish & Matt

Finish.

 $120 \times 260$   $75 \times 150$   $60 \times 120$ 