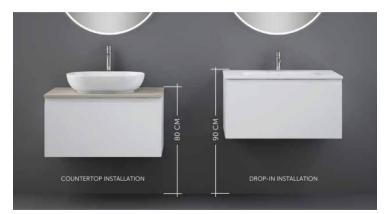

#### **COUNTERTOP SURFACES**

DahanCo provides three different sizes
of the Maximus Collection with three
different thicknesses to satisfy your
perfect selection.