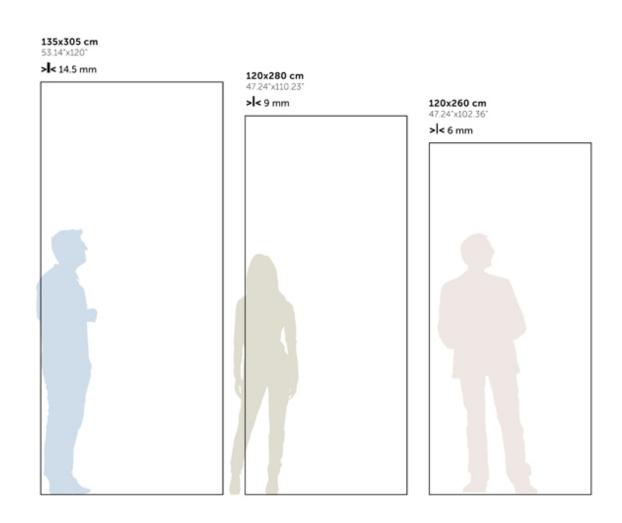

Maximus is available in 3 thicknesses
and a wide range of finishes and sizes.

Heat resistance, recyclable, light
weight, durable and easy to clean.

Maximus is the best answer to the
most challenging architectural and

#### **COUNTERTOP SURFACES**

DahanCo provides three different sizes
of the Maximus Collection with three
different thicknesses to satisfy your
perfect selection.