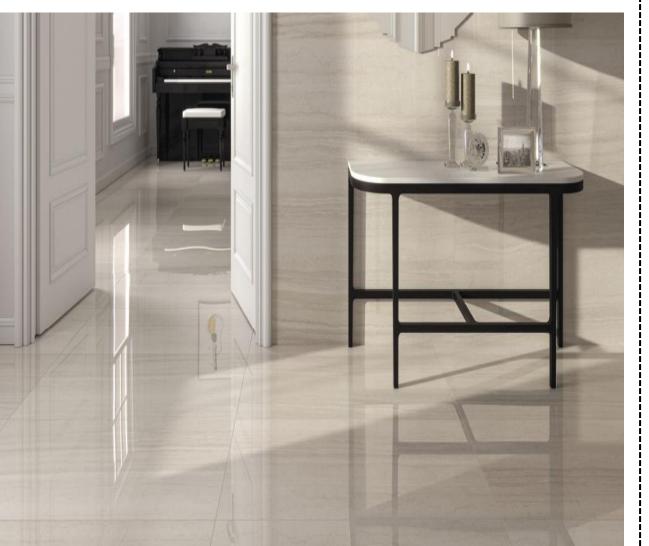

### • RAK TILES INNOVATIVE SOLUTIONS — THROUGH-BODY VEINING

Through-Body Veining is RAK Ceramics' innovative breakthrough in reproducing natural marble and stone veins that pass through the thickness of the porcelain slab's body.

This technology gives porcelain slab a unique design feature, having a consistent marble veining, from the surface to the body until the base - a total synchronization.