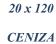

## **OREGON**

The Casa Cavalli Oregon is inspired by wood effect tiles. Natural-looking tiles are one of the key trends for indoor and outdoor floors and wood is one of the most popular choices thanks to its versatility and beauty.

Our Oregon Model comes in Three colors, One size
& in Matt Finish

20 x 120 ROBLE

20 x 120 HAYA