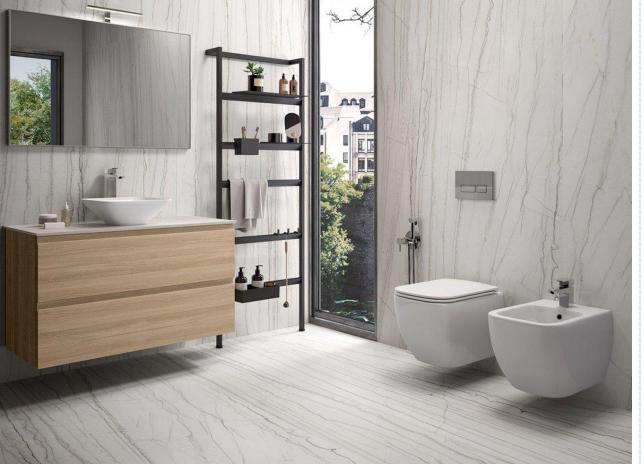

### • RAK TILES INNOVATIVE SOLUTIONS — RAK-SANIT

RAK-Sanit is a complete solution that includes Gres Porcelain and Ceramic tile collections that reduce bacterial contamination and contribute to a healthier living and working environment owing to its antibacterial properties given by silver nitrate compounds.

# RAK CERAMICS SANITARYWARE

- Bathroom Suits
- Wash Basins
- Siphonic & One Piece WCs
- Senior & Special Needs
- Furniture
- Kitchen Solutions

INNOVATIVE WORLD DESIGNER'S COLLECTION

Patrick Norguet, Giuseppe Maurizio Scutellà, Daniel Debiasi and Federico Sandri