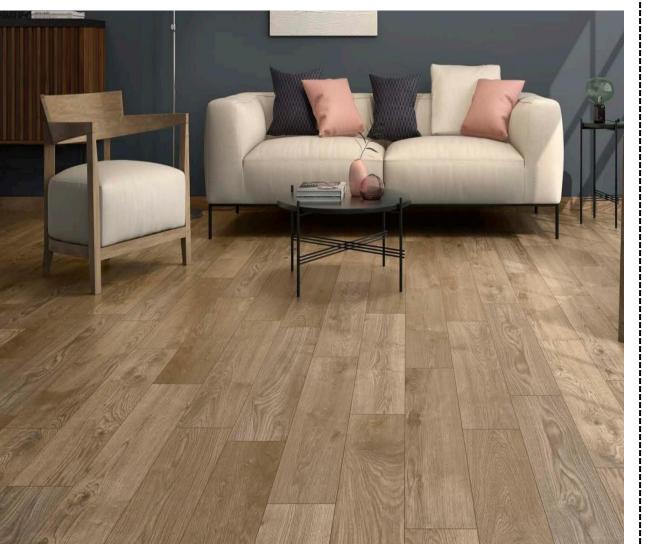

### • RAK TILES PRODUCT COLLECTION - PORCELAIN COLLECTION

Be inspired by wood effect tiles. Natural-looking tiles are one of the key trends for indoor and outdoor floors and wood is one of the most popular choices thanks to its versatility and beauty. Combining the aesthetic quality of natural timber with the durability of porcelain tiles, wood effect tiles are the perfect option when replacing a floor in a renovation project or laying a new floor in a newly built property, as it helps in creating your own personal style. Parquet floor tiles can give any room the elegant look of hardwood, in an eco-friendly new way. It's waterproof, highly resistant to scratches and chemicals, easy to clean and resistant to heat and frost. It definitely looks like a good idea!