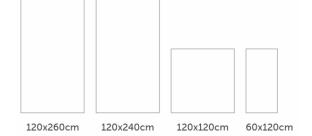

# The Casa Cavalli

Statuario is a classic and famous porcelain marble with a pure white background and elegant gray veins that run across the stone.

Our Statuario Model comes in

Three sizes in both Polish & Matt

Finish.

 $120 \times 260$   $75 \times 150$   $60 \times 120$ 