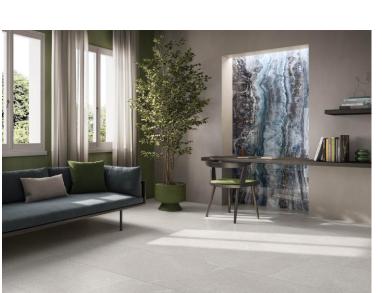

### • RAK TILES INNOVATIVE SOLUTIONS — THROUGH-BODY VEINING

Through-Body Veining is RAK Ceramics' innovative breakthrough in reproducing natural marble and stone veins that pass through the thickness of the porcelain slab's body.

This technology gives porcelain slab a unique design feature, having a consistent marble veining, from the surface to the body until the base - a total synchronization.