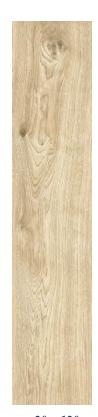

## **OREGON**

The Casa Cavalli Oregon is inspired by wood effect tiles. Natural-looking tiles are one of the key trends for indoor and outdoor floors and wood is one of the most popular choices thanks to its versatility and beauty.

Our Oregon Model comes in Three colors, One size
& in Matt Finish

20 x 120 ROBLE

20 x 120 HAYA