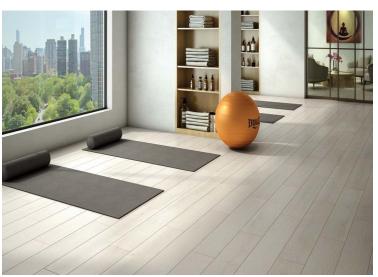

### • RAK TILES PRODUCT COLLECTION - PORCELAIN COLLECTION

Be inspired by wood effect tiles. Natural-looking tiles are one of the key trends for indoor and outdoor floors and wood is one of the most popular choices thanks to its versatility and beauty. Combining the aesthetic quality of natural timber with the durability of porcelain tiles, wood effect tiles are the perfect option when replacing a floor in a renovation project or laying a new floor in a newly built property, as it helps in creating your own personal style. Parquet floor tiles can give any room the elegant look of hardwood, in an eco-friendly new way. It's waterproof, highly resistant to scratches and chemicals, easy to clean and resistant to heat and frost. It definitely looks like a good idea!

LINE WOOD CIRCLE WOOD