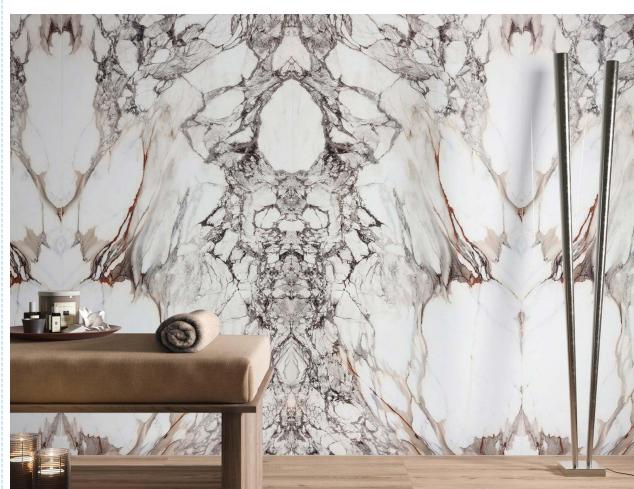

### • RAK TILES INNOVATIVE SOLUTIONS — LUCE

luce is the name of the innovative

maximus translucent big slab

collection. The slabs can be a stunning

centerpiece for your design concept

and amaze when enhanced with

backlighting technology. An absolute

novelty is sure to inspire your creativity.

Imagine a tiled space with virtually no grout lines.

Imagine limitless possibilities for your surfaces and unparalleled flexibility for any kind of applications.

Maximus is available in 3 thicknesses
and a wide range of finishes and sizes.

Heat resistance, recyclable, light
weight, durable and easy to clean.

Maximus is the best answer to the
most challenging architectural and

interior design needs.