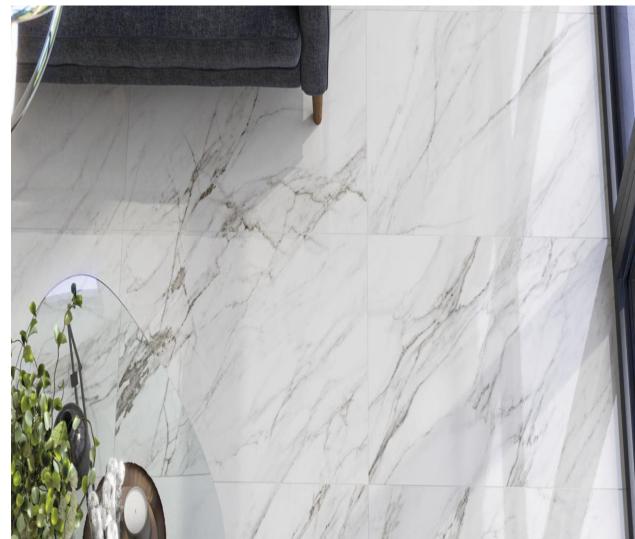

### • RAK TILES INNOVATIVE SOLUTIONS — THROUGH-BODY VEINING

Through-Body Veining is RAK Ceramics' innovative breakthrough in reproducing natural marble and stone veins that pass through the thickness of the porcelain slab's body.

This technology gives porcelain slab a unique design feature, having a consistent marble veining, from the surface to the body until the base - a total synchronization.