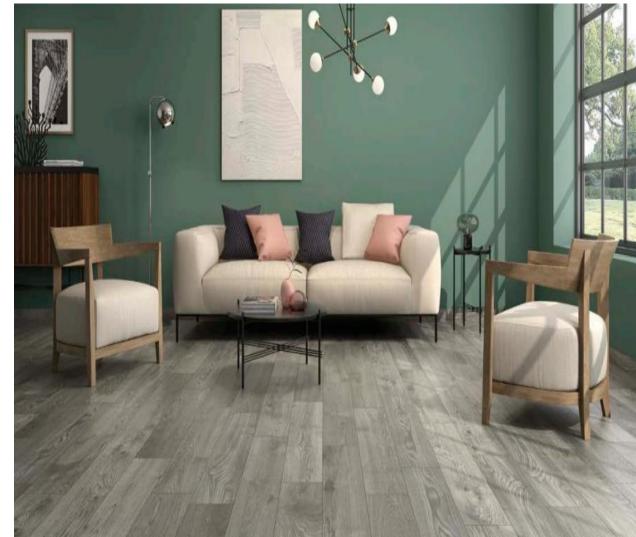

### • RAK TILES PRODUCT COLLECTION - PORCELAIN COLLECTION

Be inspired by wood effect tiles. Natural-looking tiles are one of the key trends for indoor and outdoor floors and wood is one of the most popular choices thanks to its versatility and beauty. Combining the aesthetic quality of natural timber with the durability of porcelain tiles, wood effect tiles are the perfect option when replacing a floor in a renovation project or laying a new floor in a newly built property, as it helps in creating your own personal style. Parquet floor tiles can give any room the elegant look of hardwood, in an eco-friendly new way. It's waterproof, highly resistant to scratches and chemicals, easy to clean and resistant to heat and frost. It definitely looks like a good idea!