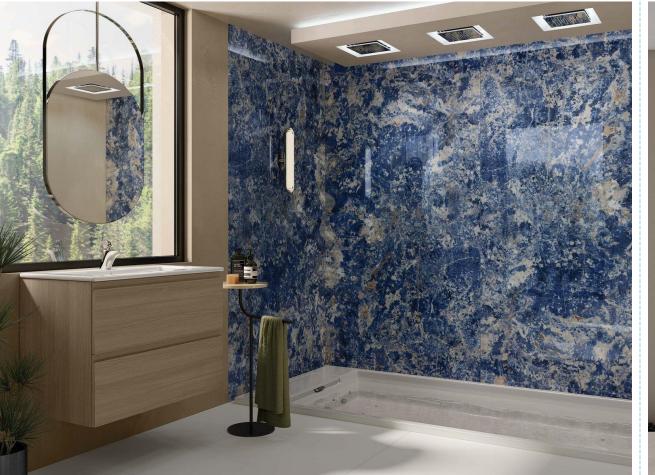

### • RAK TILES INNOVATIVE SOLUTIONS — THROUGH-BODY VEINING

Through-Body Veining is RAK Ceramics' innovative breakthrough in reproducing natural marble and stone veins that pass through the thickness of the porcelain slab's body.

This technology gives porcelain slab a unique design feature, having a consistent marble veining, from the surface to the body until the base - a total synchronization.