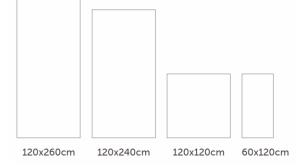

# The Casa Cavalli

Statuario is a classic and famous porcelain marble with a pure white background and elegant gray veins that run across the stone.

Our Statuario Model comes in

Three sizes in both Polish & Matt

Finish.

 $120 \times 260$   $75 \times 150$   $60 \times 120$ 