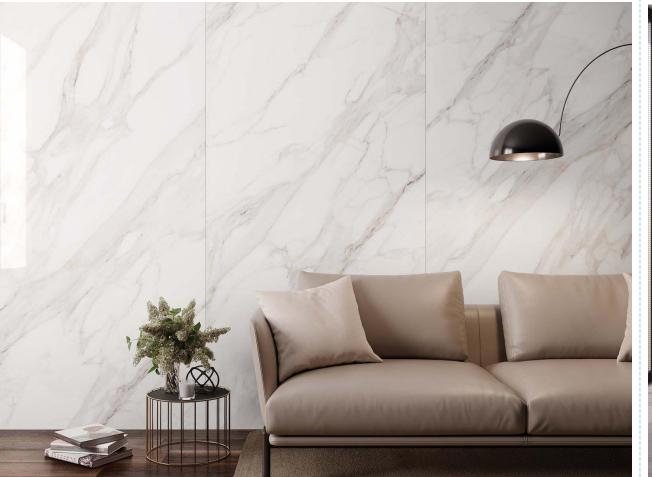

# The Casa Cavalli

Statuario is a classic and famous porcelain marble with a pure white background and elegant gray veins that run across the stone.

Our Statuario Model comes in

Three sizes in both Polish & Matt

# STATUARIO — Living Room