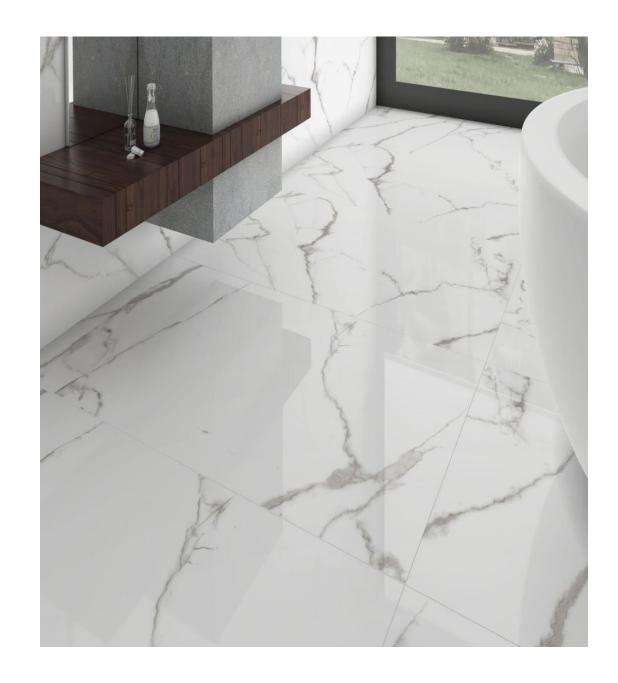

#### **STATUARIO**

# The Casa Cavalli

Statuario is a classic and famous porcelain marble with a pure white background and elegant gray veins that run across the stone.

Our Statuario Model comes in

Three sizes in both Polish & Matt

Finish.

 $120 \times 260$   $75 \times 150$   $60 \times 120$ 