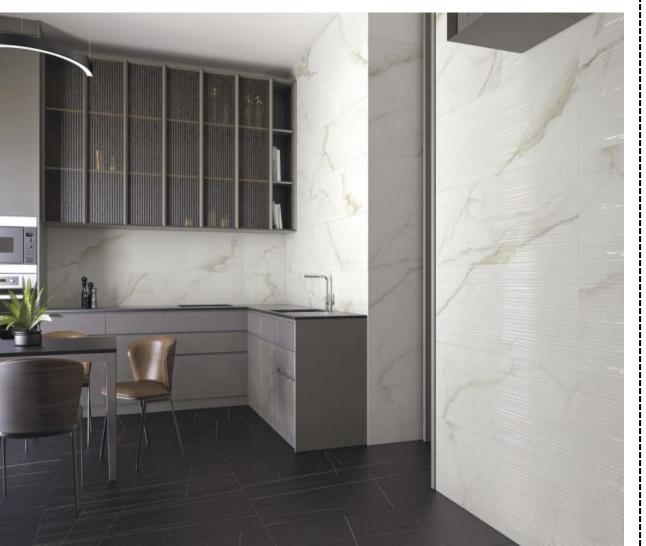

veins that run across the stone.

Our Statuario Model comes in

Three sizes in both Polish & Matt

Finish.







 $120 \times 260$   $75 \times 150$   $60 \times 120$ 

# STATUARIO — Living Room





# STATUARIO — Bathroom





# STATUARIO — Kitchen





# STATUARIO – Stairs





#### DIAMOND GOLD

#### The Casa Cavalli Diamond

Gold is one of the most prestigious stones in the world. Quarried in the mountains of Carrara Italy, this marble features a white background with dramatic veins in golden tones. Its natural variation creates a luxurious artwork in every piece.

Our Diamond Model comes in Three sizes in both Polish & Matt Finish.







 $120 \times 260$   $75 \times 150$   $60 \times 120$ 

# DIAMOND GOLD — Living Room





# DIAMOND GOLD — Bathroom





# DIAMOND GOLD - Kitchen





# **CASPIO**

The Casa Cavalli Caspio is a classic marble tiles that compliments the elegant and spacious work area. Its glossy finish add a vibrant look especially when sun rays strike directly on the surface of the tiles.

Our Caspio Model comes in two colors, one size & in Polish Finish.





 $75 \times 150$   $75 \times 150$ 

# CASPIO — Living Room





# **TUSCANY**

The Casa Cavalli Tuscany is

inspired by the serene beauty of travertine, this polished marble collection is designed to create creative design spaces with a refined and natural ambience.

Our Tuscany Model comes in Three colors, One size & in Polish Finish.







 $75 \times 150$   $75 \times 150$   $75 \times 150$ 

# TUSCANY — Living Room





# **EGEO**

The Casa Cavalli Egeo: Its strong personality and the int